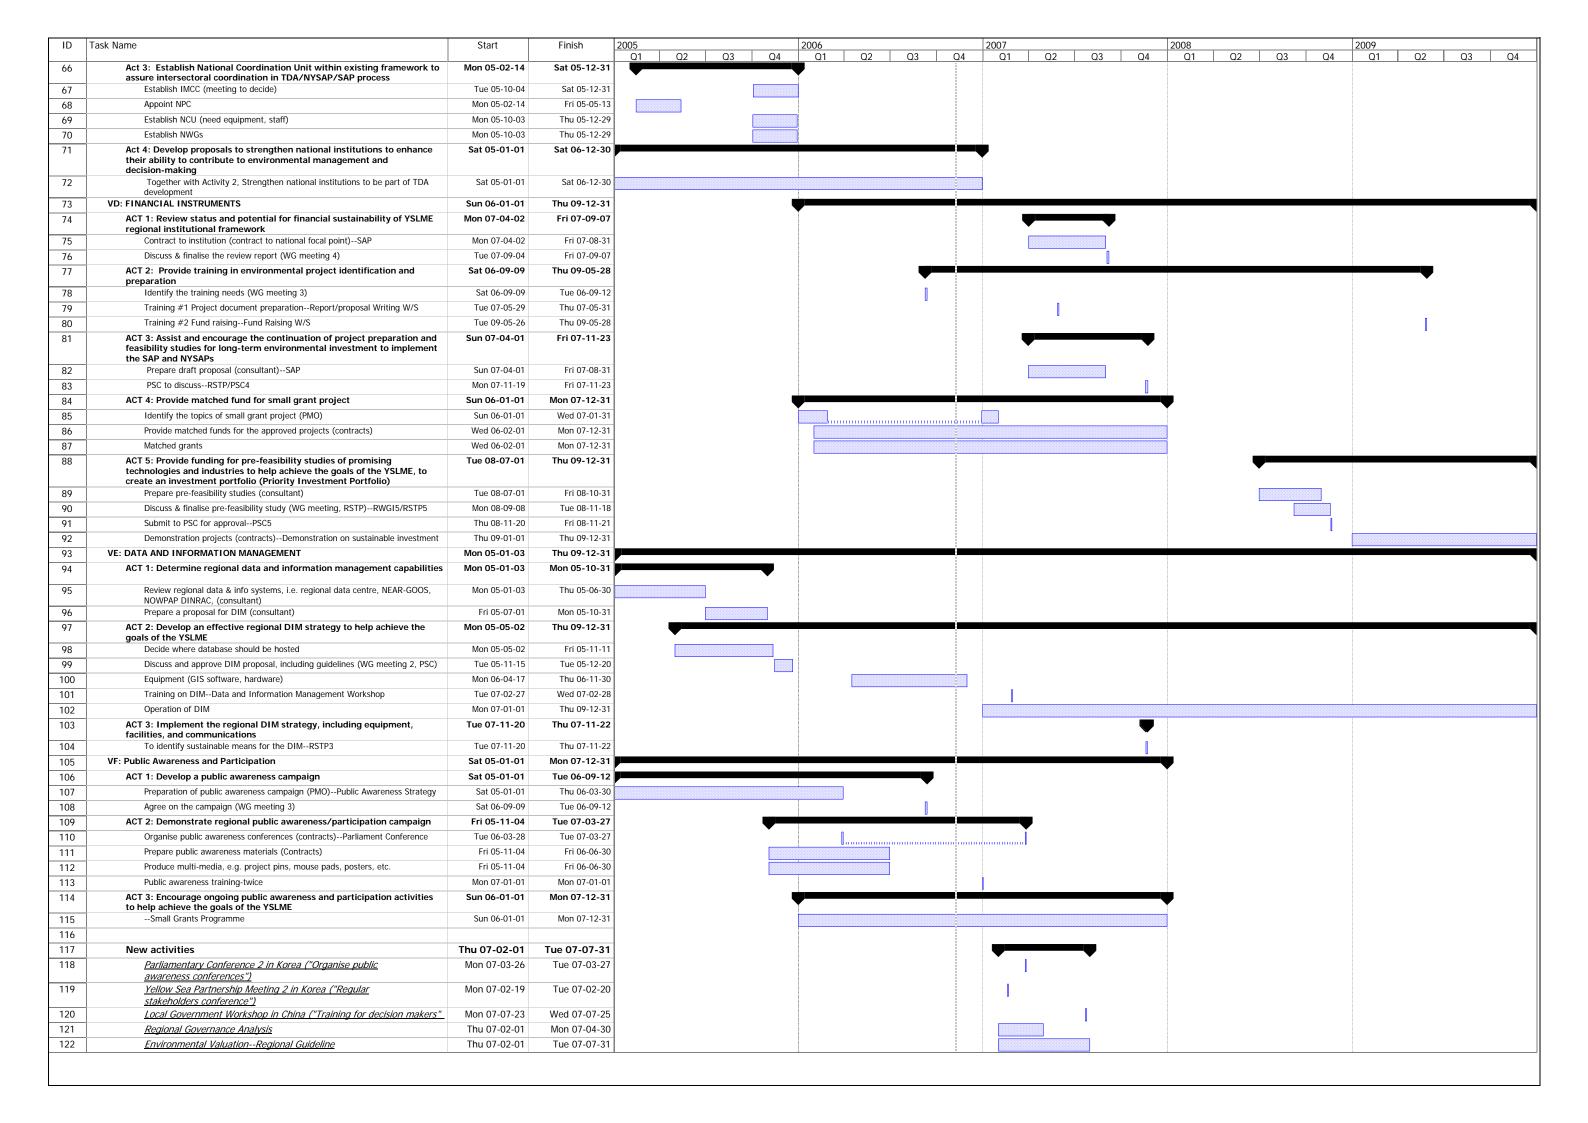

## **Proposed Workplan for 2007**

Following the outcomes from the third round of Regional Working Group Meetings, and suggestions for future activities, the revised Project workplan for the Biodiversity, Ecosystem, Fisheries, Investment and Pollution Components, for the 2007 period are attached herewith.

<u>Underlined activities</u> denote those activities that were originally planned, but ranked by experts as low priority and no budget is available.

New activities proposed by the RWGs are shown in *italics and underlined*.

The proposed new activities for the RSTP to consider are listed below:

- SAP Consultation Meeting
- Phytotoxin Training Workshop
- Inter-calibration Summary Workshop
- Development of Regional Governance Analysis
- Parliament Conference #2
- YS Partnership Meeting #2
- Local Government Officials Workshop #2
- Development of Regional Environmental Guidelines
- Coastal Survey
- MPA Workshop
- Experts Exchange Programme (stock assessment)
- Develop proposal for carrying capacity technical guidelines & carrying capacity training (mariculture)
- Regional training course on carrying capacity (mariculture)

The RSTP is requested to review the workplan, suggest changes, and submit the 2007 Workplan to the Project Steering Committee for approval at its third meeting.

| NEW ACTIVITIES PROPOSED DURING 3RD RWG MEETINGS (SEPTEMBER - OCTOBER 2006) |     |                                                                                                |                                                      |
|----------------------------------------------------------------------------|-----|------------------------------------------------------------------------------------------------|------------------------------------------------------|
| COMPONENT                                                                  |     | <u>Activity</u>                                                                                | Schedule                                             |
| BIODIVERSITY                                                               | B1  | coastal survery - China                                                                        | depends on results of SAP Consultation Meeting (CC1) |
|                                                                            | B2  | MPA Workshop                                                                                   | depends on results of SAP Consultation Meeting (CC1) |
| ECOSYSTEM                                                                  |     | N/A                                                                                            |                                                      |
| FISHERIES                                                                  | F1  | Experts Exchange Programme (stock assessment)                                                  | before 4th RWG-F (29 Oct - 1 Nov)                    |
|                                                                            | F2  | Proposal for carrying capacity technical guidelines & carrying capacity training (mariculture) | before June 2007                                     |
|                                                                            | F3  | Regional training course on carrying capacity (mariculture)                                    | before Sep. 2007                                     |
| POLLUTION                                                                  | P1  | Inter-calibration Summary<br>Wkshop                                                            | 8-9 October 2007                                     |
|                                                                            | P2  | Phytotoxin Training Workshp                                                                    | 2nd half 2007                                        |
| INVESTMENT                                                                 | l1  | Parliament Conference # 2                                                                      | Mar. 2007                                            |
|                                                                            | 12  | Yellow Sea Partnership Meeting #2 in Korea                                                     | Feb. 2007                                            |
|                                                                            | 13  | Local Government Workshop #2                                                                   | Jul. 2007                                            |
|                                                                            | 14  | Regional Governance Analysis                                                                   | Feb-Apr. 2007                                        |
|                                                                            | 15  | Regional Environmental Valuation Guidelines                                                    | Feb-Jul. 2007                                        |
|                                                                            | 16  | Report and Proposal Writing Workshop                                                           | May 2007                                             |
|                                                                            | 17  | SAP Consultation Meeting                                                                       | before Mar. 2007                                     |
| CROSS<br>COMPONENT                                                         | CC1 | Regional Science Conference #1                                                                 | April/May 2007                                       |