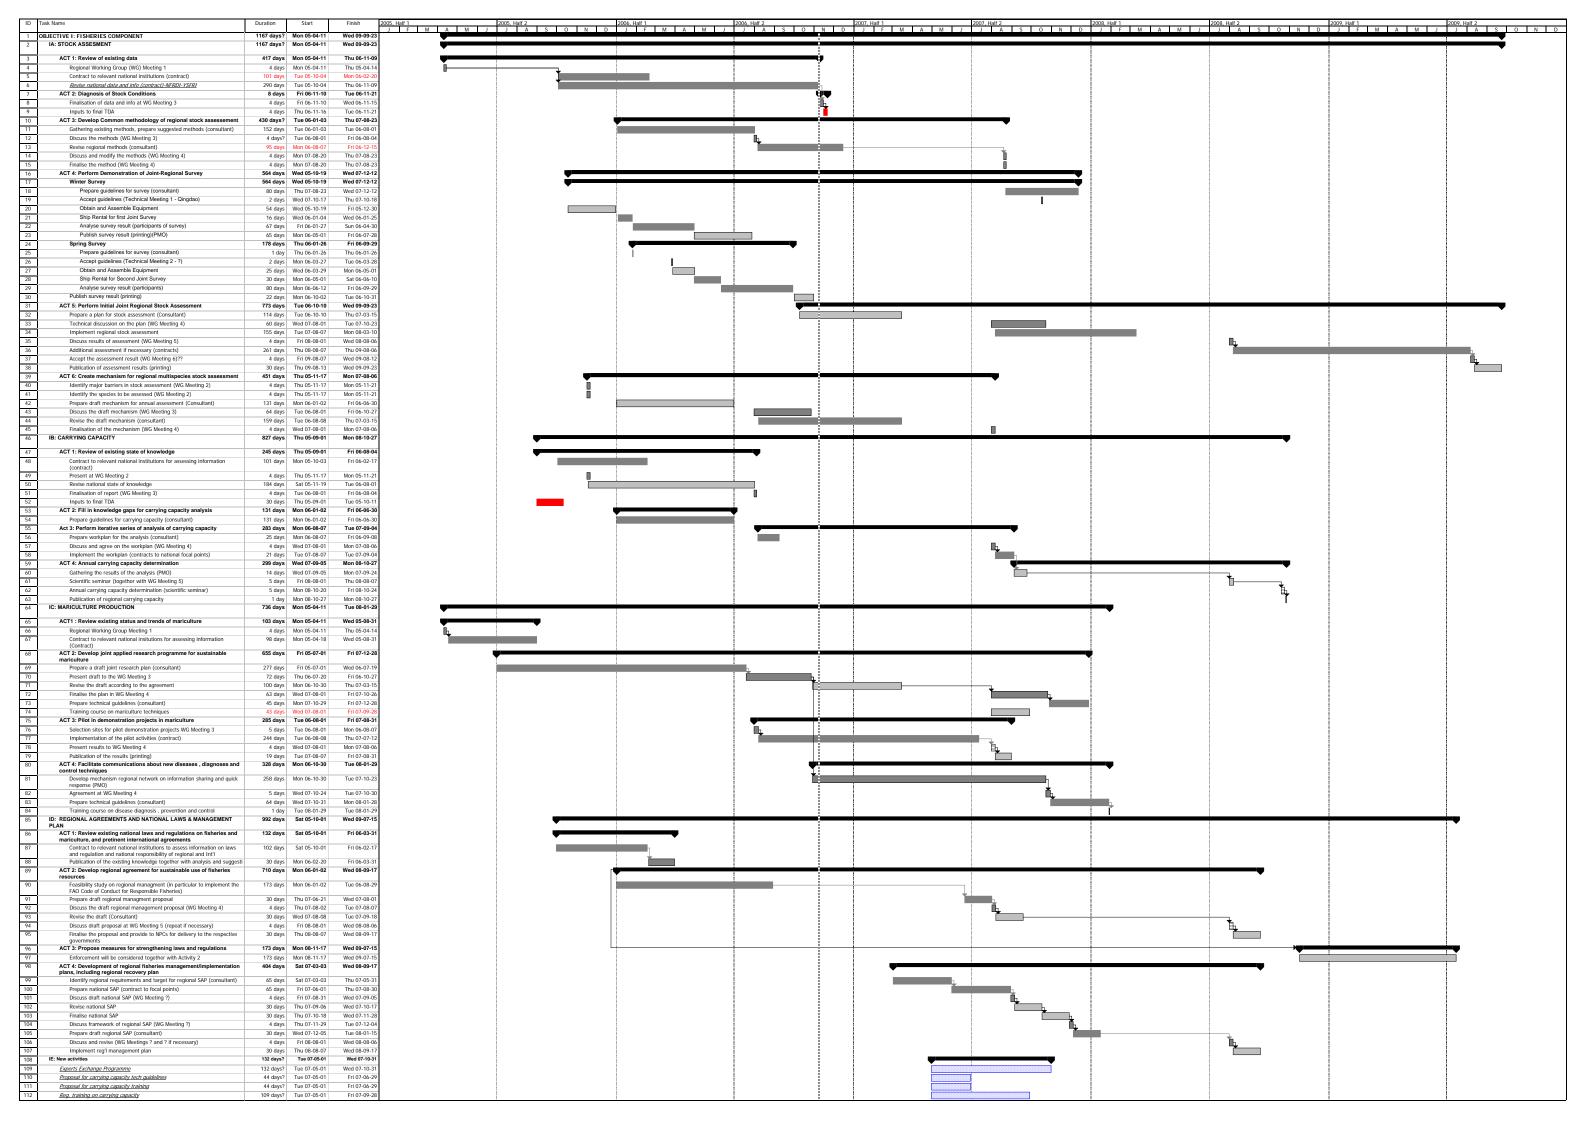

## **Proposed Workplan for 2007**

Following the outcomes from the third round of Regional Working Group Meetings, and suggestions for future activities, the revised Project workplan for the Biodiversity, Ecosystem, Fisheries, Investment and Pollution Components, for the 2007 period are attached herewith.

<u>Underlined activities</u> denote those activities that were originally planned, but ranked by experts as low priority and no budget is available.

New activities proposed by the RWGs are shown in *italics and underlined*.

The proposed new activities for the RSTP to consider are listed below:

- SAP Consultation Meeting
- Phytotoxin Training Workshop
- Inter-calibration Summary Workshop
- Development of Regional Governance Analysis
- Parliament Conference #2
- YS Partnership Meeting #2
- Local Government Officials Workshop #2
- Development of Regional Environmental Guidelines
- Coastal Survey
- MPA Workshop
- Experts Exchange Programme (stock assessment)
- Develop proposal for carrying capacity technical guidelines & carrying capacity training (mariculture)
- Regional training course on carrying capacity (mariculture)

The RSTP is requested to review the workplan, suggest changes, and submit the 2007 Workplan to the Project Steering Committee for approval at its third meeting.

| NEW ACTIVITIES PROPOSED DURING 3RD RWG MEETINGS (SEPTEMBER - OCTOBER 2006) |     |                                                                                                |                                                      |
|----------------------------------------------------------------------------|-----|------------------------------------------------------------------------------------------------|------------------------------------------------------|
| COMPONENT                                                                  |     | <u>Activity</u>                                                                                | Schedule                                             |
| BIODIVERSITY                                                               | B1  | coastal survery - China                                                                        | depends on results of SAP Consultation Meeting (CC1) |
|                                                                            | B2  | MPA Workshop                                                                                   | depends on results of SAP Consultation Meeting (CC1) |
| ECOSYSTEM                                                                  |     | N/A                                                                                            |                                                      |
| FISHERIES                                                                  | F1  | Experts Exchange Programme (stock assessment)                                                  | before 4th RWG-F (29 Oct - 1 Nov)                    |
|                                                                            | F2  | Proposal for carrying capacity technical guidelines & carrying capacity training (mariculture) | before June 2007                                     |
|                                                                            | F3  | Regional training course on carrying capacity (mariculture)                                    | before Sep. 2007                                     |
| POLLUTION                                                                  | P1  | Inter-calibration Summary<br>Wkshop                                                            | 8-9 October 2007                                     |
|                                                                            | P2  | Phytotoxin Training Workshp                                                                    | 2nd half 2007                                        |
| INVESTMENT                                                                 | l1  | Parliament Conference # 2                                                                      | Mar. 2007                                            |
|                                                                            | 12  | Yellow Sea Partnership Meeting #2 in Korea                                                     | Feb. 2007                                            |
|                                                                            | 13  | Local Government Workshop #2                                                                   | Jul. 2007                                            |
|                                                                            | 14  | Regional Governance Analysis                                                                   | Feb-Apr. 2007                                        |
|                                                                            | 15  | Regional Environmental Valuation Guidelines                                                    | Feb-Jul. 2007                                        |
|                                                                            | 16  | Report and Proposal Writing Workshop                                                           | May 2007                                             |
|                                                                            | 17  | SAP Consultation Meeting                                                                       | before Mar. 2007                                     |
| CROSS<br>COMPONENT                                                         | CC1 | Regional Science Conference #1                                                                 | April/May 2007                                       |