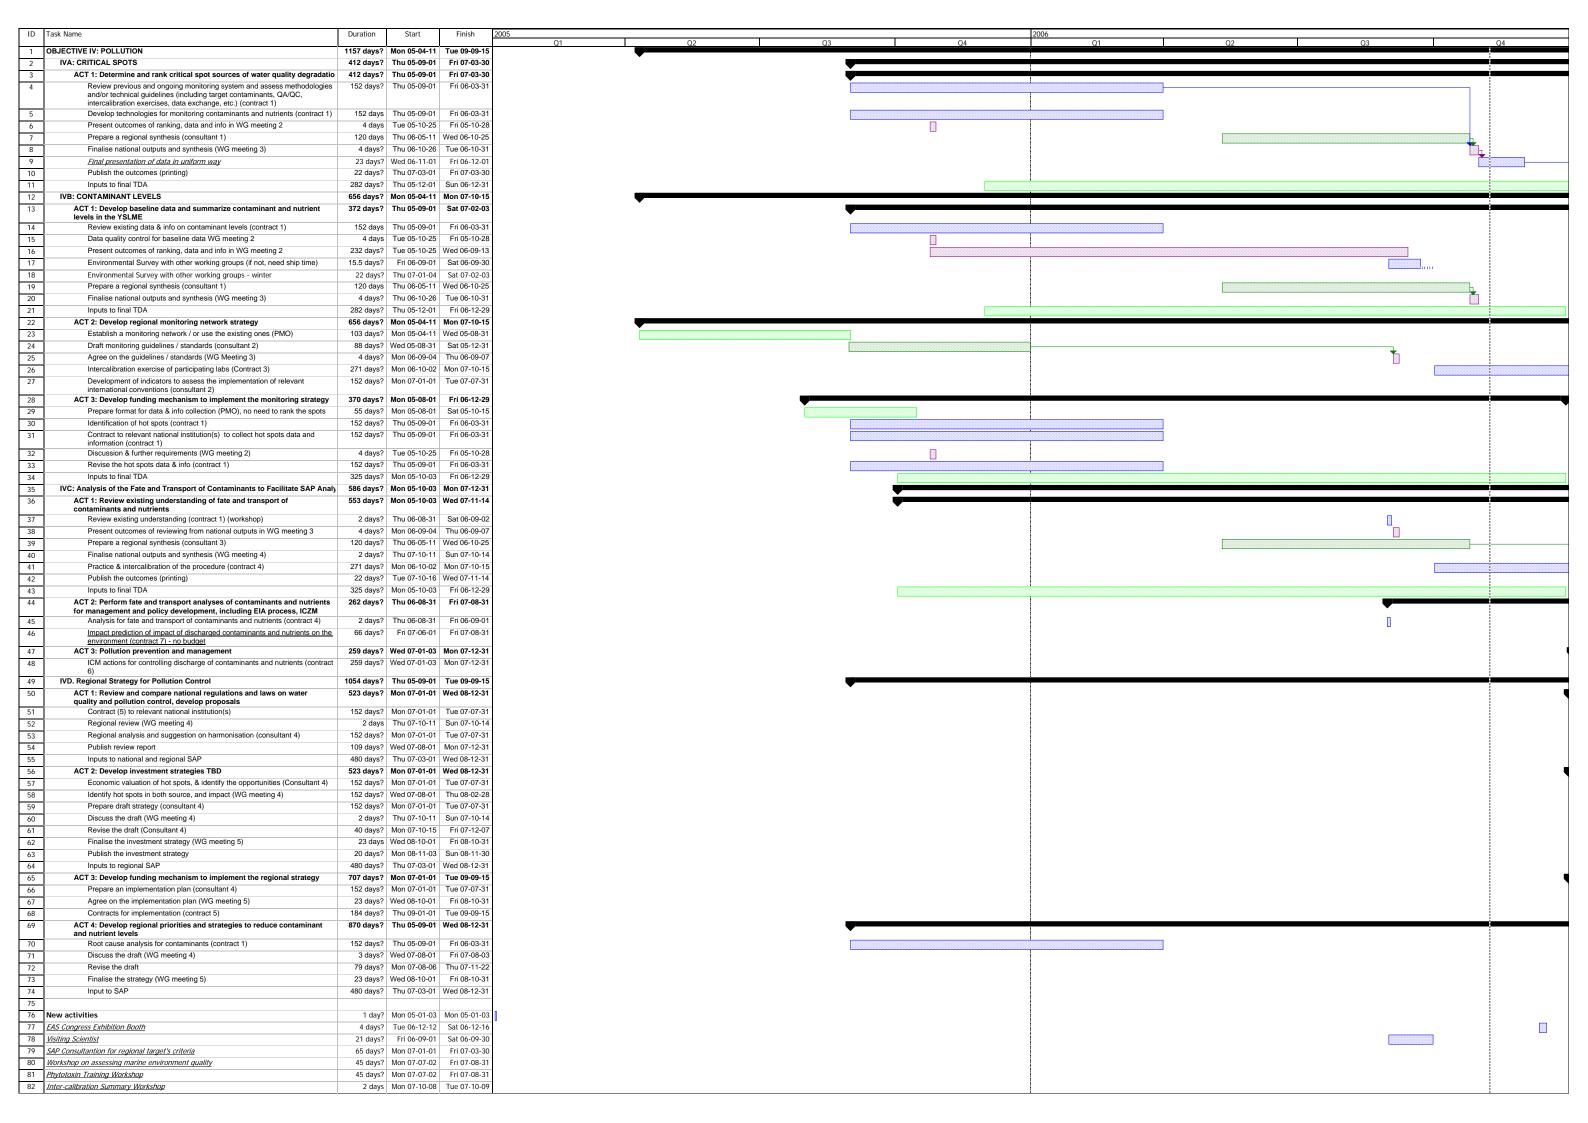

## **Proposed Workplan for 2007**

Following the outcomes from the third round of Regional Working Group Meetings, and suggestions for future activities, the revised Project workplan for the Biodiversity, Ecosystem, Fisheries, Investment and Pollution Components, for the 2007 period are attached herewith.

<u>Underlined activities</u> denote those activities that were originally planned, but ranked by experts as low priority and no budget is available.

New activities proposed by the RWGs are shown in *italics and underlined*.

The proposed new activities for the RSTP to consider are listed below:

- SAP Consultation Meeting
- Phytotoxin Training Workshop
- Inter-calibration Summary Workshop
- Development of Regional Governance Analysis
- Parliament Conference #2
- YS Partnership Meeting #2
- Local Government Officials Workshop #2
- Development of Regional Environmental Guidelines
- Coastal Survey
- MPA Workshop
- Experts Exchange Programme (stock assessment)
- Develop proposal for carrying capacity technical guidelines & carrying capacity training (mariculture)
- Regional training course on carrying capacity (mariculture)

The RSTP is requested to review the workplan, suggest changes, and submit the 2007 Workplan to the Project Steering Committee for approval at its third meeting.

| NEW ACTIVITIES PROPOSED DURING 3RD RWG MEETINGS (SEPTEMBER - OCTOBER 2006) |     |                                                                                                |                                                      |
|----------------------------------------------------------------------------|-----|------------------------------------------------------------------------------------------------|------------------------------------------------------|
| COMPONENT                                                                  |     | <u>Activity</u>                                                                                | Schedule                                             |
| BIODIVERSITY                                                               | B1  | coastal survery - China                                                                        | depends on results of SAP Consultation Meeting (CC1) |
|                                                                            | B2  | MPA Workshop                                                                                   | depends on results of SAP Consultation Meeting (CC1) |
| ECOSYSTEM                                                                  |     | N/A                                                                                            |                                                      |
| FISHERIES                                                                  | F1  | Experts Exchange Programme (stock assessment)                                                  | before 4th RWG-F (29 Oct - 1 Nov)                    |
|                                                                            | F2  | Proposal for carrying capacity technical guidelines & carrying capacity training (mariculture) | before June 2007                                     |
|                                                                            | F3  | Regional training course on carrying capacity (mariculture)                                    | before Sep. 2007                                     |
| POLLUTION                                                                  | P1  | Inter-calibration Summary<br>Wkshop                                                            | 8-9 October 2007                                     |
|                                                                            | P2  | Phytotoxin Training Workshp                                                                    | 2nd half 2007                                        |
| INVESTMENT                                                                 | l1  | Parliament Conference # 2                                                                      | Mar. 2007                                            |
|                                                                            | 12  | Yellow Sea Partnership Meeting #2 in Korea                                                     | Feb. 2007                                            |
|                                                                            | 13  | Local Government Workshop #2                                                                   | Jul. 2007                                            |
|                                                                            | 14  | Regional Governance Analysis                                                                   | Feb-Apr. 2007                                        |
|                                                                            | 15  | Regional Environmental Valuation Guidelines                                                    | Feb-Jul. 2007                                        |
|                                                                            | 16  | Report and Proposal Writing Workshop                                                           | May 2007                                             |
|                                                                            | 17  | SAP Consultation Meeting                                                                       | before Mar. 2007                                     |
| CROSS<br>COMPONENT                                                         | CC1 | Regional Science Conference #1                                                                 | April/May 2007                                       |