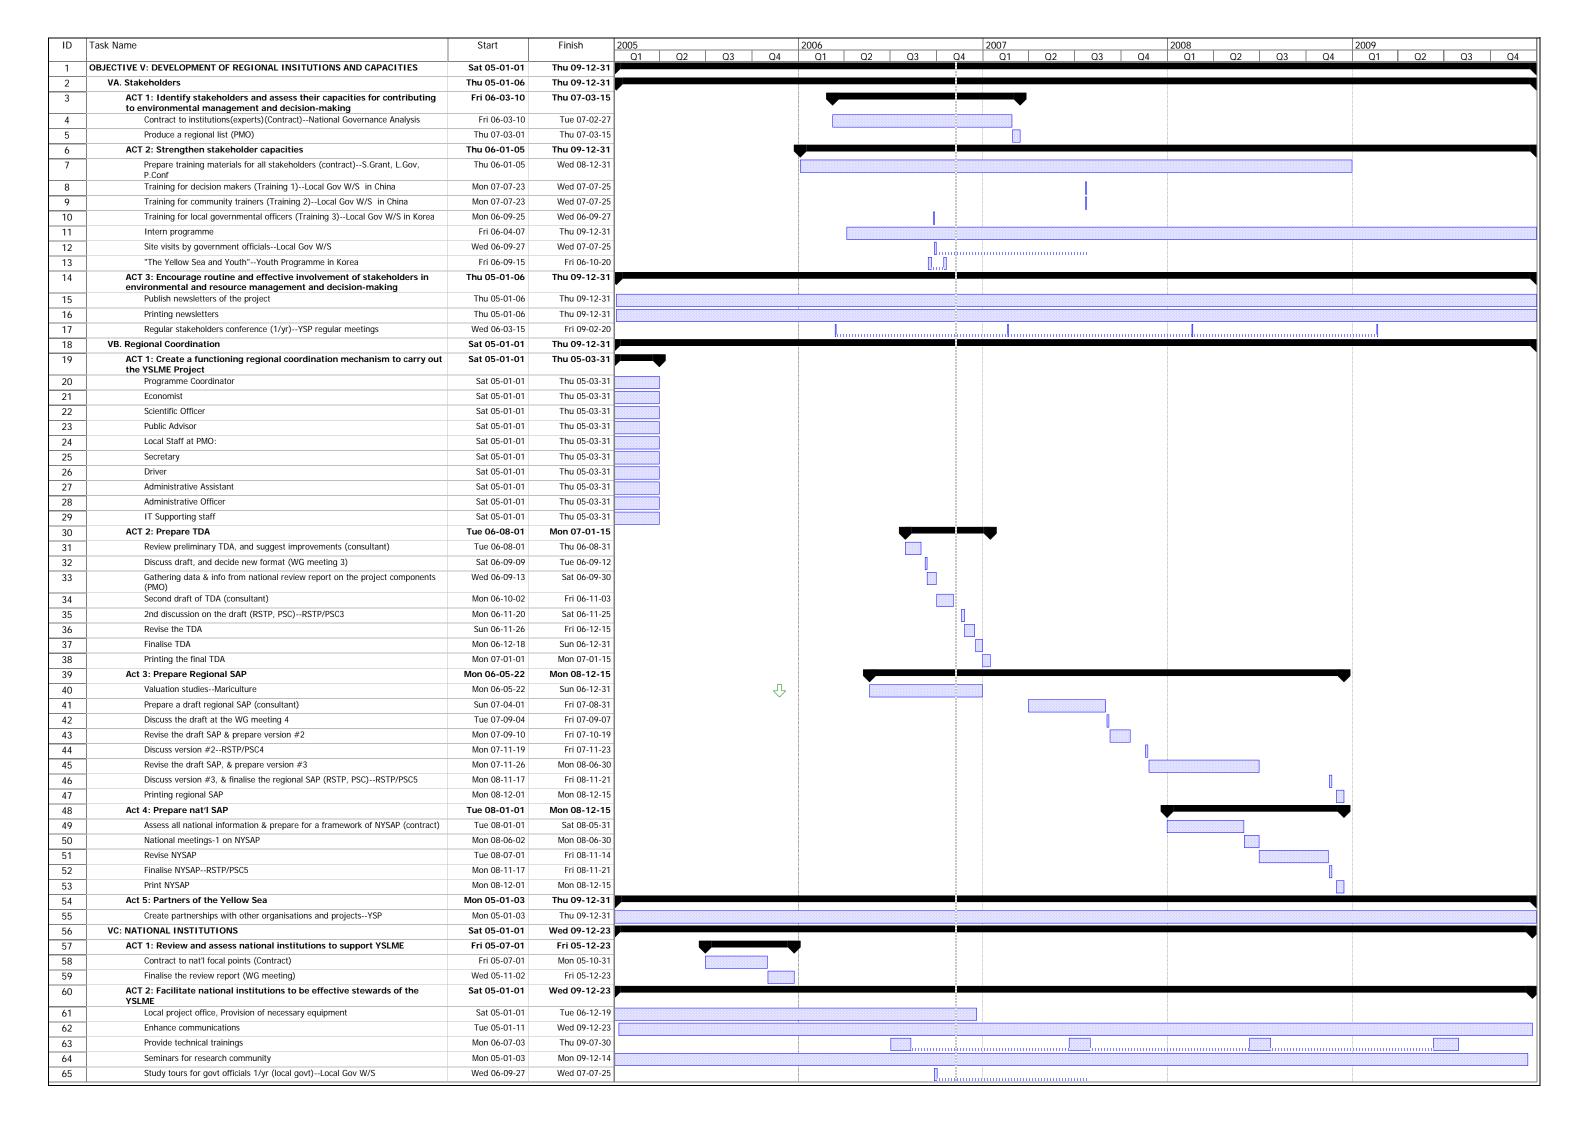

## **Proposed Workplan for 2007**

Following the outcomes from the third round of Regional Working Group Meetings, and suggestions for future activities, the revised Project workplan for the Biodiversity, Ecosystem, Fisheries, Investment and Pollution Components, for the 2007 period are attached herewith.

<u>Underlined activities</u> denote those activities that were originally planned, but ranked by experts as low priority and no budget is available.

New activities proposed by the RWGs are shown in *italics and underlined*.

The RSTP is requested to review the workplan, suggest changes, and submit the 2007 Workplan to the Project Steering Committee for approval at its third meeting.

| NEW ACTIVITIES PROPOSED DURING 3RD RWG MEETINGS (SEPTEMBER - OCTOBER 2006) |     |                                                                                                |                                                      |
|----------------------------------------------------------------------------|-----|------------------------------------------------------------------------------------------------|------------------------------------------------------|
| COMPONENT                                                                  |     | <u>Activity</u>                                                                                | Schedule                                             |
| BIODIVERSITY                                                               | B1  | coastal survery - China                                                                        | depends on results of SAP Consultation Meeting (CC1) |
|                                                                            | B2  | MPA Workshop                                                                                   | depends on results of SAP Consultation Meeting (CC1) |
| ECOSYSTEM                                                                  |     | N/A                                                                                            |                                                      |
| FISHERIES                                                                  | F1  | Experts Exchange Programme (stock assessment)                                                  | before 4th RWG-F (29 Oct - 1 Nov)                    |
|                                                                            | F2  | Proposal for carrying capacity technical guidelines & carrying capacity training (mariculture) | before June 2007                                     |
|                                                                            | F3  | Regional training course on carrying capacity (mariculture)                                    | before Sep. 2007                                     |
| POLLUTION                                                                  | P1  | Inter-calibration Summary<br>Wkshop                                                            | 8-9 October 2007                                     |
|                                                                            | P2  | Phytotoxin Training Workshp                                                                    | 2nd half 2007                                        |
| INVESTMENT                                                                 | l1  | Parliament Conference # 2                                                                      | Mar. 2007                                            |
|                                                                            | 12  | Yellow Sea Partnership Meeting #2 in Korea                                                     | Feb. 2007                                            |
|                                                                            | 13  | Local Government Workshop #2                                                                   | Jul. 2007                                            |
|                                                                            | 14  | Regional Governance Analysis                                                                   | Feb-Apr. 2007                                        |
|                                                                            | 15  | Regional Environmental Valuation Guidelines                                                    | Feb-Jul. 2007                                        |
|                                                                            | 16  | Report and Proposal Writing Workshop                                                           | May 2007                                             |
|                                                                            | 17  | SAP Consultation Meeting                                                                       | before Mar. 2007                                     |
| CROSS<br>COMPONENT                                                         | CC1 | Regional Science Conference #1                                                                 | April/May 2007                                       |