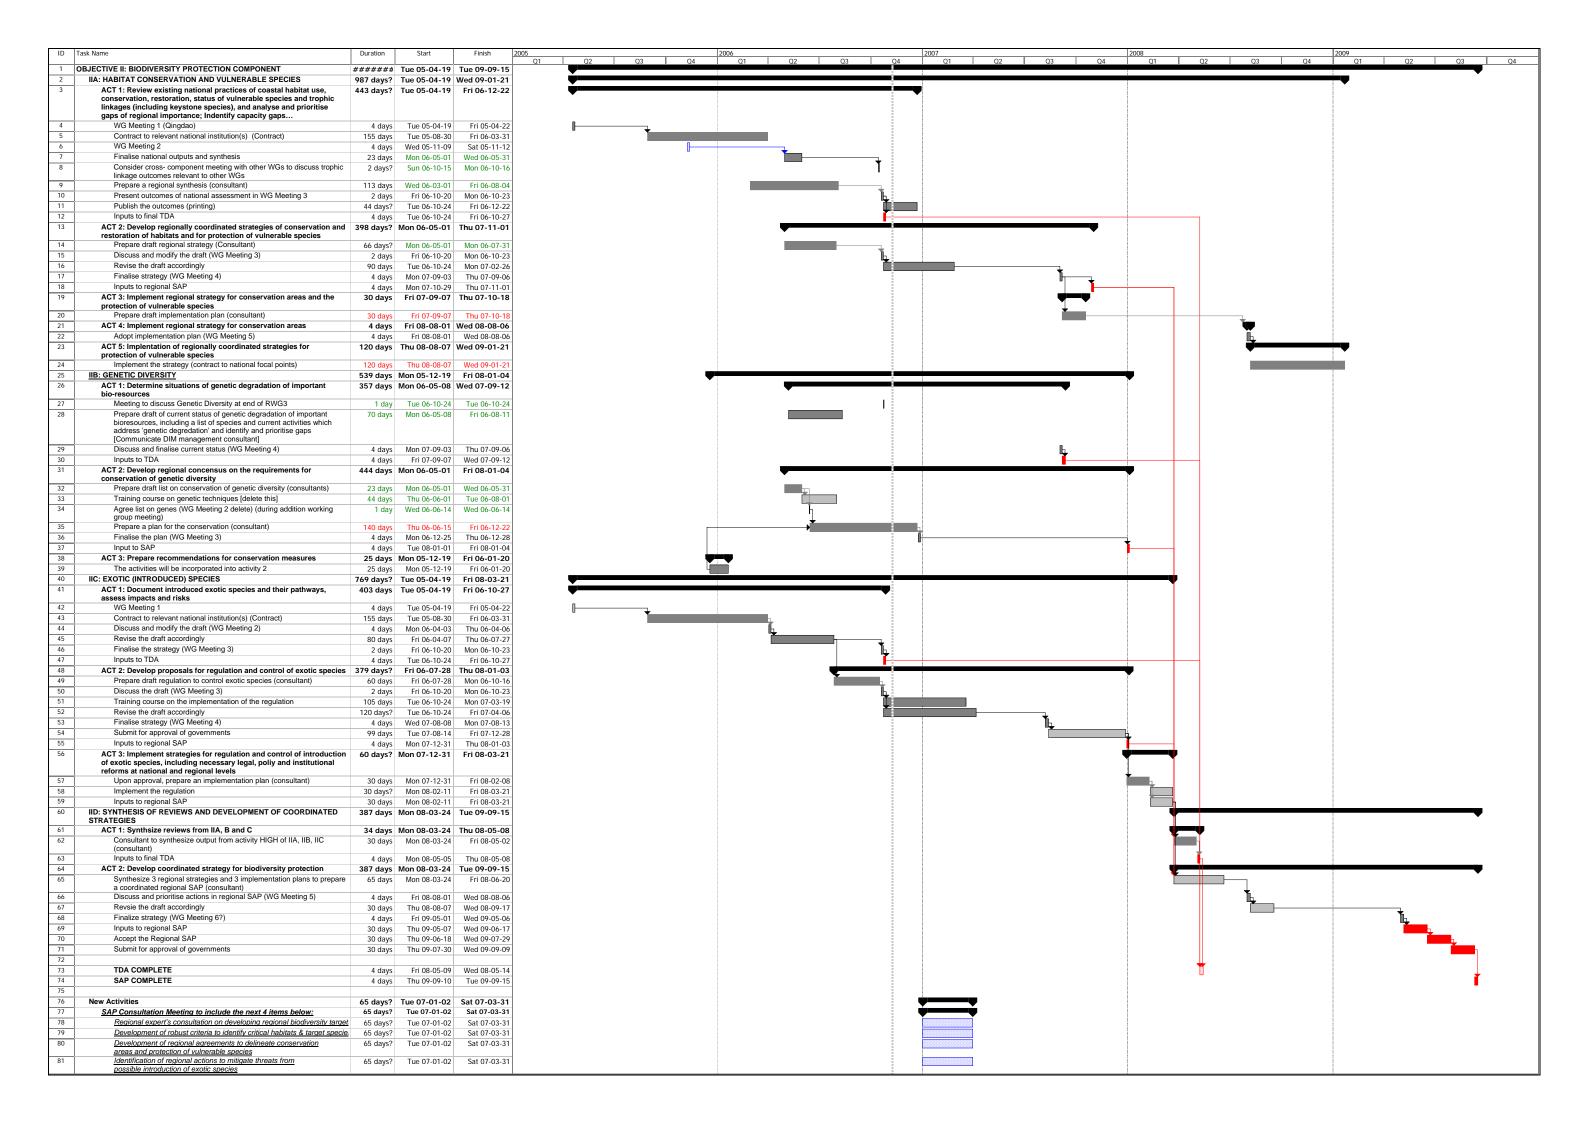

## **Proposed Workplan for 2007**

Following the outcomes from the third round of Regional Working Group Meetings, and suggestions for future activities, the revised Project workplan for the Biodiversity, Ecosystem, Fisheries, Investment and Pollution Components, for the 2007 period are attached herewith.

<u>Underlined activities</u> denote those activities that were originally planned, but ranked by experts as low priority and no budget is available.

New activities proposed by the RWGs are shown in *italics and underlined*.

The proposed new activities for the RSTP to consider are listed below:

- SAP Consultation Meeting
- Phytotoxin Training Workshop
- Inter-calibration Summary Workshop
- Development of Regional Governance Analysis
- Parliament Conference #2
- YS Partnership Meeting #2
- Local Government Officials Workshop #2
- Development of Regional Environmental Guidelines
- Coastal Survey
- MPA Workshop
- Experts Exchange Programme (stock assessment)
- Develop proposal for carrying capacity technical guidelines & carrying capacity training (mariculture)
- Regional training course on carrying capacity (mariculture)

The RSTP is requested to review the workplan, suggest changes, and submit the 2007 Workplan to the Project Steering Committee for approval at its third meeting.

| NEW ACTIVITIES PROPOSED DURING 3RD RWG MEETINGS (SEPTEMBER - OCTOBER 2006) |     |                                                                                                |                                                      |
|----------------------------------------------------------------------------|-----|------------------------------------------------------------------------------------------------|------------------------------------------------------|
| COMPONENT                                                                  |     | <u>Activity</u>                                                                                | Schedule                                             |
| BIODIVERSITY                                                               | B1  | coastal survery - China                                                                        | depends on results of SAP Consultation Meeting (CC1) |
|                                                                            | B2  | MPA Workshop                                                                                   | depends on results of SAP Consultation Meeting (CC1) |
| ECOSYSTEM                                                                  |     | N/A                                                                                            |                                                      |
| FISHERIES                                                                  | F1  | Experts Exchange Programme (stock assessment)                                                  | before 4th RWG-F (29 Oct - 1 Nov)                    |
|                                                                            | F2  | Proposal for carrying capacity technical guidelines & carrying capacity training (mariculture) | before June 2007                                     |
|                                                                            | F3  | Regional training course on carrying capacity (mariculture)                                    | before Sep. 2007                                     |
| POLLUTION                                                                  | P1  | Inter-calibration Summary<br>Wkshop                                                            | 8-9 October 2007                                     |
|                                                                            | P2  | Phytotoxin Training Workshp                                                                    | 2nd half 2007                                        |
| INVESTMENT                                                                 | l1  | Parliament Conference # 2                                                                      | Mar. 2007                                            |
|                                                                            | 12  | Yellow Sea Partnership Meeting #2 in Korea                                                     | Feb. 2007                                            |
|                                                                            | 13  | Local Government Workshop #2                                                                   | Jul. 2007                                            |
|                                                                            | 14  | Regional Governance Analysis                                                                   | Feb-Apr. 2007                                        |
|                                                                            | 15  | Regional Environmental Valuation Guidelines                                                    | Feb-Jul. 2007                                        |
|                                                                            | 16  | Report and Proposal Writing Workshop                                                           | May 2007                                             |
|                                                                            | 17  | SAP Consultation Meeting                                                                       | before Mar. 2007                                     |
| CROSS<br>COMPONENT                                                         | CC1 | Regional Science Conference #1                                                                 | April/May 2007                                       |