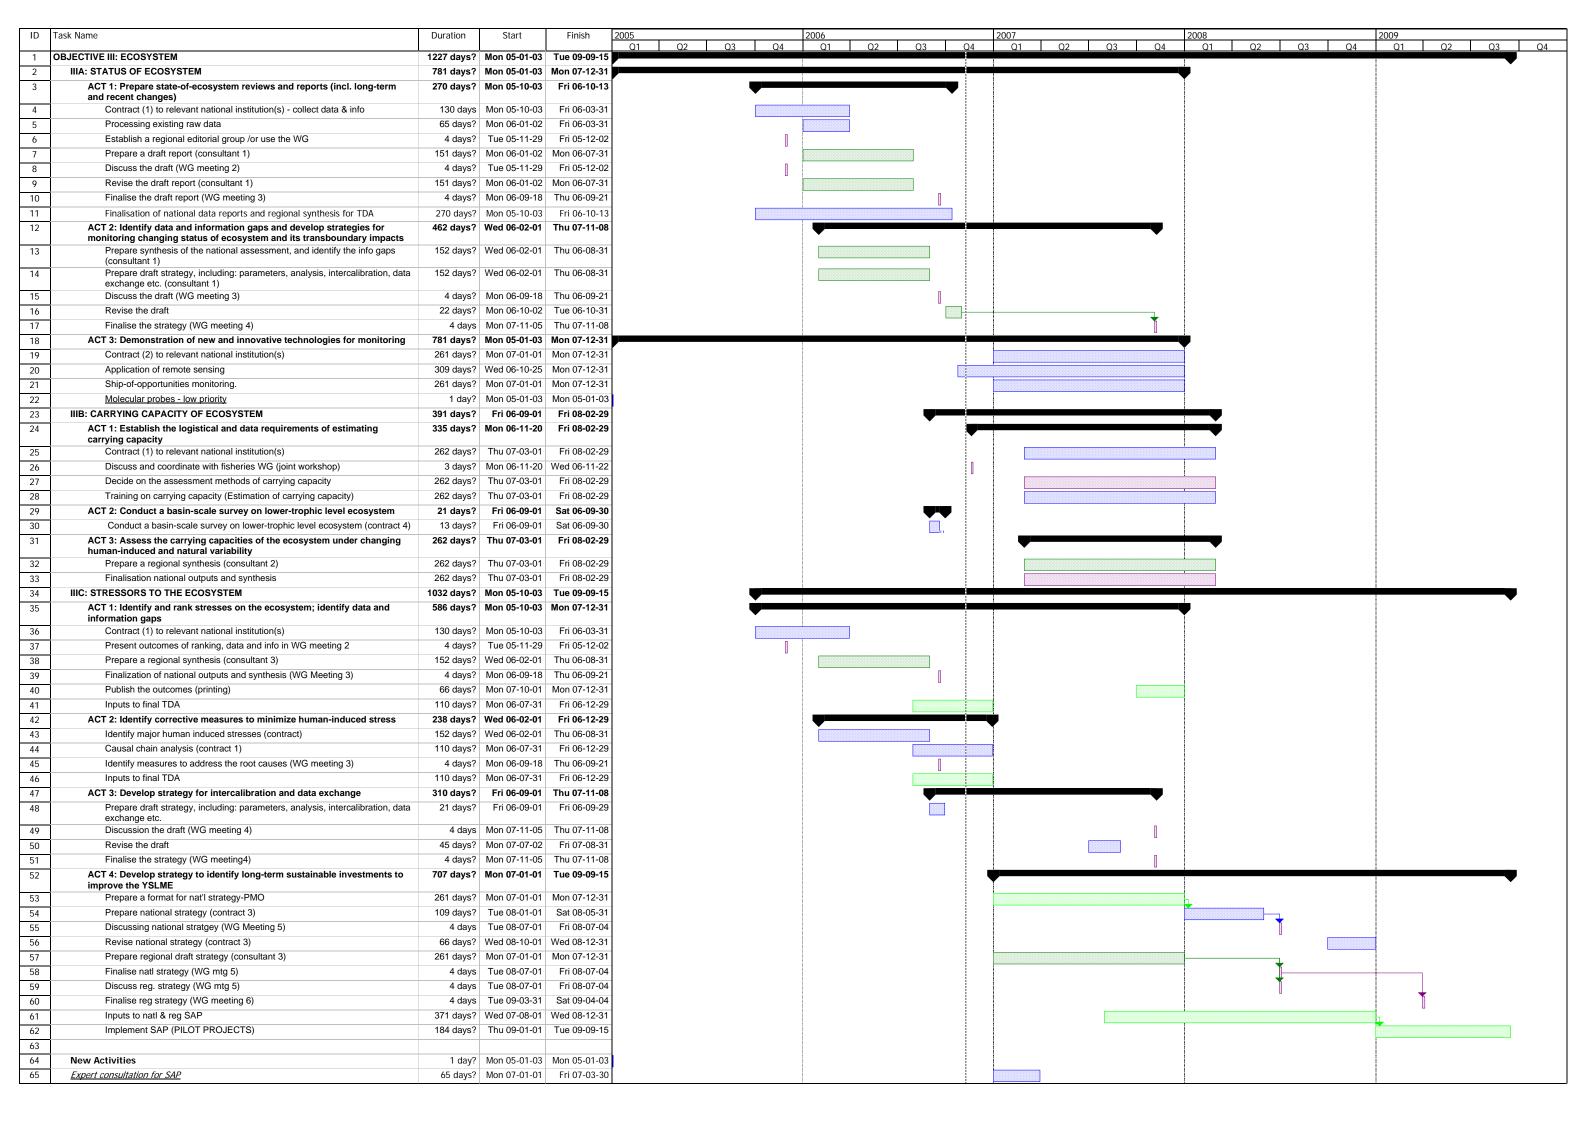

## **Proposed Workplan for 2007**

Following the outcomes from the third round of Regional Working Group Meetings, and suggestions for future activities, the revised Project workplan for the Biodiversity, Ecosystem, Fisheries, Investment and Pollution Components, for the 2007 period are attached herewith.

<u>Underlined activities</u> denote those activities that were originally planned, but ranked by experts as low priority and no budget is available.

New activities proposed by the RWGs are shown in *italics and underlined*.

The proposed new activities for the RSTP to consider are listed below:

- SAP Consultation Meeting
- Phytotoxin Training Workshop
- Inter-calibration Summary Workshop
- Development of Regional Governance Analysis
- Parliament Conference #2
- YS Partnership Meeting #2
- Local Government Officials Workshop #2
- Development of Regional Environmental Guidelines
- Coastal Survey
- MPA Workshop
- Experts Exchange Programme (stock assessment)
- Develop proposal for carrying capacity technical guidelines & carrying capacity training (mariculture)
- Regional training course on carrying capacity (mariculture)

The RSTP is requested to review the workplan, suggest changes, and submit the 2007 Workplan to the Project Steering Committee for approval at its third meeting.

| NEW ACTIVITIES PROPOSED DURING 3RD RWG MEETINGS (SEPTEMBER - OCTOBER 2006) |     |                                                                                                |                                                      |
|----------------------------------------------------------------------------|-----|------------------------------------------------------------------------------------------------|------------------------------------------------------|
| COMPONENT                                                                  |     | <u>Activity</u>                                                                                | Schedule                                             |
| BIODIVERSITY                                                               | B1  | coastal survery - China                                                                        | depends on results of SAP Consultation Meeting (CC1) |
|                                                                            | B2  | MPA Workshop                                                                                   | depends on results of SAP Consultation Meeting (CC1) |
| ECOSYSTEM                                                                  |     | N/A                                                                                            |                                                      |
| FISHERIES                                                                  | F1  | Experts Exchange Programme (stock assessment)                                                  | before 4th RWG-F (29 Oct - 1 Nov)                    |
|                                                                            | F2  | Proposal for carrying capacity technical guidelines & carrying capacity training (mariculture) | before June 2007                                     |
|                                                                            | F3  | Regional training course on carrying capacity (mariculture)                                    | before Sep. 2007                                     |
| POLLUTION                                                                  | P1  | Inter-calibration Summary<br>Wkshop                                                            | 8-9 October 2007                                     |
|                                                                            | P2  | Phytotoxin Training Workshp                                                                    | 2nd half 2007                                        |
| INVESTMENT                                                                 | l1  | Parliament Conference # 2                                                                      | Mar. 2007                                            |
|                                                                            | 12  | Yellow Sea Partnership Meeting #2 in Korea                                                     | Feb. 2007                                            |
|                                                                            | 13  | Local Government Workshop #2                                                                   | Jul. 2007                                            |
|                                                                            | 14  | Regional Governance Analysis                                                                   | Feb-Apr. 2007                                        |
|                                                                            | 15  | Regional Environmental Valuation Guidelines                                                    | Feb-Jul. 2007                                        |
|                                                                            | 16  | Report and Proposal Writing Workshop                                                           | May 2007                                             |
|                                                                            | 17  | SAP Consultation Meeting                                                                       | before Mar. 2007                                     |
| CROSS<br>COMPONENT                                                         | CC1 | Regional Science Conference #1                                                                 | April/May 2007                                       |